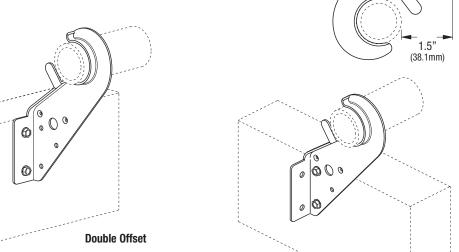

## Fig. 29 - Double Offset Hanger & Restrainer for CPVC Plastic Pipe & IPS Steel Pipe\*\*

1.5" (38.1mm)

1.5" (38.1mm)

1.5"

(38.1mm)

0

Size Range: Available in 3/4" (20mm) and 1" (25mm) pipe sizes

Material: Pre-Galvanized Steel

**Function:** Intended to perform as a hanger and restrainer for CPVC, plastic fire sprinkler pipe. Provides double offset 1<sup>1</sup>/<sub>2</sub>" (20mm) x 1<sup>1</sup>/<sub>2</sub>" (20mm) from mounting surface. This design will ease installation by eliminating the need for wood block extension and allow retro-fit attachment of hanger to sprinkler pipe.

Finish: Pre-Galvanized

Order By: Figure number and pipe size.

**Patent Pending** 

\*\* With reduced spacing, consult factory.

Single Offset

Install using a rechargeable electric drill fitted with a 5/16" (7.9mm) socket attachment with the special hex head self-tapping screws provided. Install screws until they bottom out. Pipe can be "snapped" into hanger before or after installation of the screws to the mounting surface. "Thumb tab" may be bent up to provide additional protection to the pipe, but is not required for performance of the hanger / restrainer function.