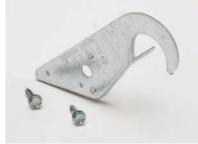

**Function:** Intended to perform as a hanger and restrainer for CPVC, plastic fire sprinkler pipe. Provides double offset 1<sup>1</sup>/<sub>2</sub>" (20mm) x 1<sup>1</sup>/<sub>2</sub>" (20mm) from mounting surface. This design will ease installation by eliminating the need for wood block extension and allow retro-fit attachment of hanger to sprinkler pipe.

## Features:

- Thumb tab provides protection to restrain pipe in rough job site conditions. Tab is not required to be bent for listed installation.
- Offset edge eliminates abrasion.
- Attaches easily to wood structure with two special #10 x 1" hex head self-threading screws furnished with product.
- Can be used as a single offset hanger by aligning "dimples" with top of mounting surface and utilizing two fasteners in two of the three holes provided.

Finish: Pre-Galvanized

Order By: Figure number and pipe size.

**Patent Pending** 

\*\* With reduced spacing, consult factory.

Single Offset

Install using a rechargeable electric drill fitted with a 5/16" (7.9mm) socket attachment with the special hex head self-tapping screws provided. Install screws until they bottom out. Pipe can be "snapped" into hanger before or after installation of the screws to the mounting surface. "Thumb tab" may be bent up to provide additional protection to the pipe, but is not required for performance of the hanger / restrainer function.